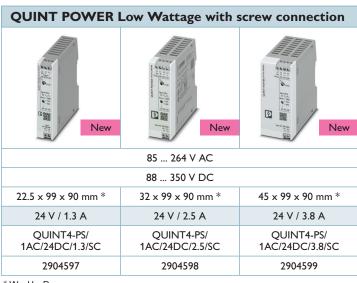

www.phoenixcontact.com/ QUINTPOWER\_lowwattage

| QUINT POWER Low Wattage with push-in connection                                                                                                                                                                                                                                                                                                                                                                                                                                                                                                                                                                                                                                                                                                                                                                                                                                                                                                                                                                                                                                                                                                                                                                                                                                                                                                                                                                                                                                                                                                                                                                                                                                                                                                                                                                                                                                                                                                                                                                                                                                                                               |                                                                                                                                                                                                                                                                                                                                                                                                                                                                                                                                                                                                                                                                                                                                                                                                                                                                                                                                                                                                                                                                                                                                                                                                                                                                                                                                                                                                                                                                                                                                                                                                                                                                                                                                                                                                                                                                                                                                                                                                                                                                                                                                |                               |
|-------------------------------------------------------------------------------------------------------------------------------------------------------------------------------------------------------------------------------------------------------------------------------------------------------------------------------------------------------------------------------------------------------------------------------------------------------------------------------------------------------------------------------------------------------------------------------------------------------------------------------------------------------------------------------------------------------------------------------------------------------------------------------------------------------------------------------------------------------------------------------------------------------------------------------------------------------------------------------------------------------------------------------------------------------------------------------------------------------------------------------------------------------------------------------------------------------------------------------------------------------------------------------------------------------------------------------------------------------------------------------------------------------------------------------------------------------------------------------------------------------------------------------------------------------------------------------------------------------------------------------------------------------------------------------------------------------------------------------------------------------------------------------------------------------------------------------------------------------------------------------------------------------------------------------------------------------------------------------------------------------------------------------------------------------------------------------------------------------------------------------|--------------------------------------------------------------------------------------------------------------------------------------------------------------------------------------------------------------------------------------------------------------------------------------------------------------------------------------------------------------------------------------------------------------------------------------------------------------------------------------------------------------------------------------------------------------------------------------------------------------------------------------------------------------------------------------------------------------------------------------------------------------------------------------------------------------------------------------------------------------------------------------------------------------------------------------------------------------------------------------------------------------------------------------------------------------------------------------------------------------------------------------------------------------------------------------------------------------------------------------------------------------------------------------------------------------------------------------------------------------------------------------------------------------------------------------------------------------------------------------------------------------------------------------------------------------------------------------------------------------------------------------------------------------------------------------------------------------------------------------------------------------------------------------------------------------------------------------------------------------------------------------------------------------------------------------------------------------------------------------------------------------------------------------------------------------------------------------------------------------------------------|-------------------------------|
| A PRINCE OF THE | The state of the s | New New                       |
|                                                                                                                                                                                                                                                                                                                                                                                                                                                                                                                                                                                                                                                                                                                                                                                                                                                                                                                                                                                                                                                                                                                                                                                                                                                                                                                                                                                                                                                                                                                                                                                                                                                                                                                                                                                                                                                                                                                                                                                                                                                                                                                               | 85 264 V AC                                                                                                                                                                                                                                                                                                                                                                                                                                                                                                                                                                                                                                                                                                                                                                                                                                                                                                                                                                                                                                                                                                                                                                                                                                                                                                                                                                                                                                                                                                                                                                                                                                                                                                                                                                                                                                                                                                                                                                                                                                                                                                                    |                               |
|                                                                                                                                                                                                                                                                                                                                                                                                                                                                                                                                                                                                                                                                                                                                                                                                                                                                                                                                                                                                                                                                                                                                                                                                                                                                                                                                                                                                                                                                                                                                                                                                                                                                                                                                                                                                                                                                                                                                                                                                                                                                                                                               | 88 350 V DC                                                                                                                                                                                                                                                                                                                                                                                                                                                                                                                                                                                                                                                                                                                                                                                                                                                                                                                                                                                                                                                                                                                                                                                                                                                                                                                                                                                                                                                                                                                                                                                                                                                                                                                                                                                                                                                                                                                                                                                                                                                                                                                    |                               |
| 22.5 x 99 x 90 mm *                                                                                                                                                                                                                                                                                                                                                                                                                                                                                                                                                                                                                                                                                                                                                                                                                                                                                                                                                                                                                                                                                                                                                                                                                                                                                                                                                                                                                                                                                                                                                                                                                                                                                                                                                                                                                                                                                                                                                                                                                                                                                                           | 32 x 99 x 90 mm *                                                                                                                                                                                                                                                                                                                                                                                                                                                                                                                                                                                                                                                                                                                                                                                                                                                                                                                                                                                                                                                                                                                                                                                                                                                                                                                                                                                                                                                                                                                                                                                                                                                                                                                                                                                                                                                                                                                                                                                                                                                                                                              | 45 x 99 x 90 mm *             |
| 24 V / 1.3 A                                                                                                                                                                                                                                                                                                                                                                                                                                                                                                                                                                                                                                                                                                                                                                                                                                                                                                                                                                                                                                                                                                                                                                                                                                                                                                                                                                                                                                                                                                                                                                                                                                                                                                                                                                                                                                                                                                                                                                                                                                                                                                                  | 24 V / 2.5 A                                                                                                                                                                                                                                                                                                                                                                                                                                                                                                                                                                                                                                                                                                                                                                                                                                                                                                                                                                                                                                                                                                                                                                                                                                                                                                                                                                                                                                                                                                                                                                                                                                                                                                                                                                                                                                                                                                                                                                                                                                                                                                                   | 24 V / 3.8 A                  |
| QUINT4-PS/<br>1AC/24DC/1.3/PT                                                                                                                                                                                                                                                                                                                                                                                                                                                                                                                                                                                                                                                                                                                                                                                                                                                                                                                                                                                                                                                                                                                                                                                                                                                                                                                                                                                                                                                                                                                                                                                                                                                                                                                                                                                                                                                                                                                                                                                                                                                                                                 | QUINT4-PS/<br>1AC/24DC/2.5/PT                                                                                                                                                                                                                                                                                                                                                                                                                                                                                                                                                                                                                                                                                                                                                                                                                                                                                                                                                                                                                                                                                                                                                                                                                                                                                                                                                                                                                                                                                                                                                                                                                                                                                                                                                                                                                                                                                                                                                                                                                                                                                                  | QUINT4-PS/<br>1AC/24DC/3.8/PT |
| 2909575                                                                                                                                                                                                                                                                                                                                                                                                                                                                                                                                                                                                                                                                                                                                                                                                                                                                                                                                                                                                                                                                                                                                                                                                                                                                                                                                                                                                                                                                                                                                                                                                                                                                                                                                                                                                                                                                                                                                                                                                                                                                                                                       | 2909576                                                                                                                                                                                                                                                                                                                                                                                                                                                                                                                                                                                                                                                                                                                                                                                                                                                                                                                                                                                                                                                                                                                                                                                                                                                                                                                                                                                                                                                                                                                                                                                                                                                                                                                                                                                                                                                                                                                                                                                                                                                                                                                        | 2909577                       |

\* W x H x D