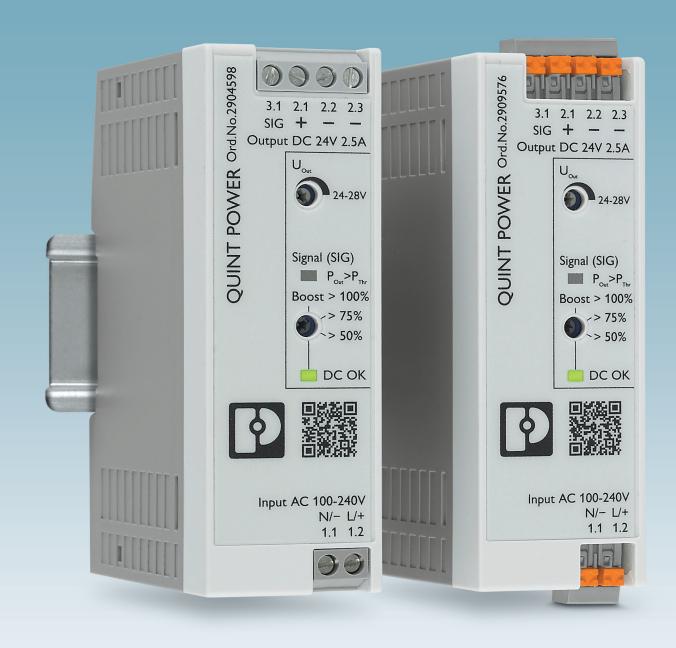

### Low wattage and space-saving

QUINT POWER Low Wattage provides premier system functionality in the smallest form factor ranging from 30 W to 100 W. The additions to our QUINT POWER supplies are designed for critical applications that may have spacing limitations. These low-wattage QUINT POWER supplies are also available with push-in or screw connections options for easy installation!

## Your advantages

- Starting inductive loads with a dynamic boost of up to 200 percent the nominal output current
- Preventive function monitoring indicates critical operating states before errors occur
- High efficiency and long service life with low power dissipation and low heating
- Compact design creating spacesavings within the control cabinet
- Choice of connection technology: screw or push-in contacts