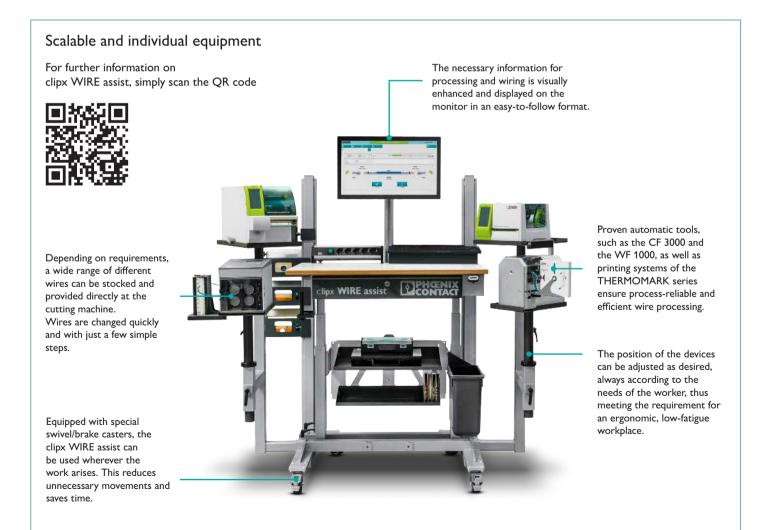

# clipx WIRE assist

Worker assistance system for efficient wire preparation

### Efficient wire preparation and wiring

The use of worker assistance systems increases productivity, improves process reliability, and guarantees a smooth production process. With the clipx WIRE assist, Phoenix Contact offers a software-aided "tool" for efficient wire preparation and wiring.

The software tool controls the devices and guides the user both clearly and intuitively through the process of wire preparation with subsequent wiring.

Short search and access times due to the structured arrangement and positioning of tools and implements using the 5S principle.

#### Modularity

The modular design of the workbench provides a high degree of flexibility regarding the design of the workplace and thus becomes an individual solution that is precisely tailored to your needs.

#### Mobility

Thanks to steerable casters and its compact shape, the clipx WIRE assist can be moved quickly and easily, enabling mobile use in changing locations. This increases efficiency and reduces work preparation time.