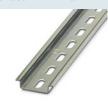

# **DIN RAIL OPTIONS**

Raised-cut DIN rail

Perforated DIN rail

Bore and slot holes

AP covers