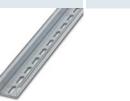

# **DIN RAIL OPTIONS**

Raised-cut DIN rail

Perforated DIN rail

Bore and slot holes

AP covers