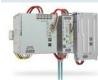

# **DIN RAIL OPTIONS**

Raised-cut DIN rail

Perforated DIN rail

Bore and slot holes

AP covers