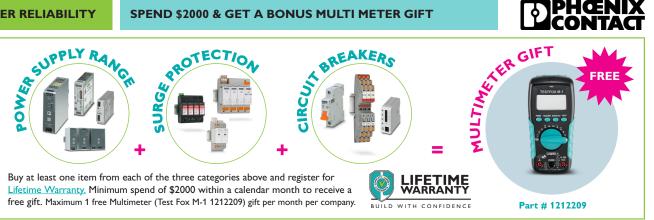

Call us: 1300 786 411

customerservice@phoenixcontact.com.au



OFFER



#### CONNECTIVITY, SWITCHING AND CONVERSION

#### **SPEND \$2000 & GET A BONUS SCREWDRIVER GIFT SET**

# **OFFER**



#### SHOPFLOOR PRODUCTIVITY

#### SPEND \$5000 AND RECEIVE A BONUS DIN OR DUCT CUTTER GIFT





## **MAJOR PRIZE DRAW - WIN A LOADED TOOL TROLLEY!**



All eligible purchases will receive a ticket into the major prize draw to win a custom Phoenix Contact Tool Trolley loaded with tools up to the value of \$2000.

### **GET IN QUICK!**

Offer valid until February 2022, within any month of December 2021, January 2022 and February 2022.

Want to learn more? Get in touch with us today.

Call us: 1300 786 411

Email us: customerservice@phoenixcontact.com.au

phoenixcontact.com.au