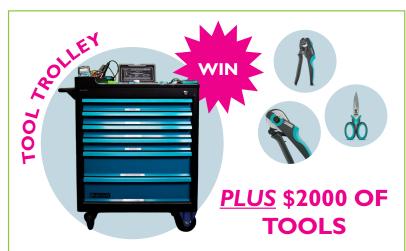

## **MAJOR PRIZE DRAW - WIN A LOADED TOOL TROLLEY!**

All eligible purchases will receive a ticket into the major prize draw to win a custom Phoenix Contact Tool Trolley loaded with tools up to the value of \$2000.