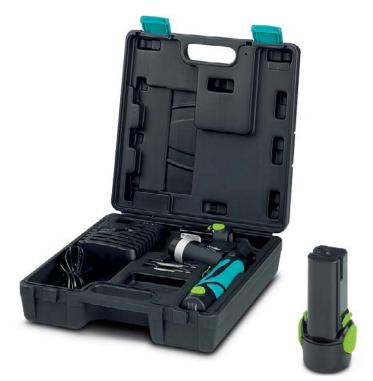

The set comes in a tidy case and includes the battery-powered screwdriver, a charger, and a battery. Purchase the SF ASD 16 set and receive an extra battery for a dollar!

| Description          | Part number |
|----------------------|-------------|
| SF ASD 16 SET        | 1200295     |
| SF ASD 16/ACCU 2,0AH | 1314530     |