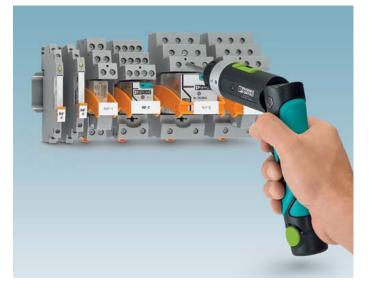

## Purchase the battery-powered torque screwdriver SF ASD 16 SET and receive an extra battery for **a dollar!**

This versatile screwdriver can be used in a straight or angled position, making it perfect for tight spaces.

The SF ASD 16 is a versatile, battery-powered torque screwdriver that offers a variety of features.

- Use in a straight or angled position
- Well-balanced ergonomic design for reliable one-handed operation
- 32 torque settings, 16 on low and 16 on high
- Torque within the range of 1.06 to 38.32 Inch Pounds (.12 – 4.33 Nm)
- · Lithium-ion battery provides a short one-hour charge time