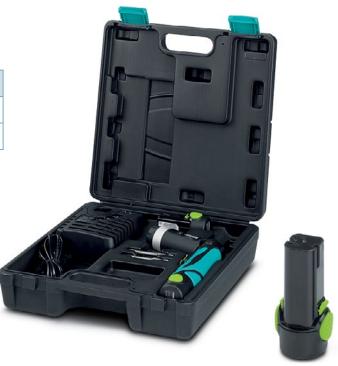

The set comes in a tidy case and includes the batterypowered screwdriver, a charger, and a battery. Purchase the SF ASD 16 set and receive an extra free battery!

| Description          | Part number |
|----------------------|-------------|
| SF ASD 16 SET        | 1200295     |
| SF ASD 16/ACCU 1,5AH | 1200297     |