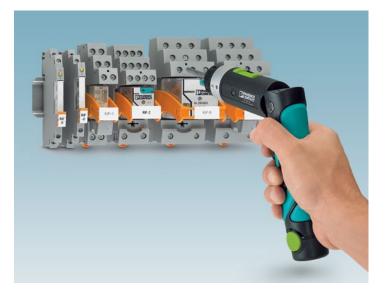

## Purchase the cordless SF ASD 16 torque screwdriver set and receive a FREE battery!

This versatile screwdriver can be used in a straight or angled position making it perfect for tight spaces.

The SF ASD 16 is a versatile battery-powered torque screwdriver.

- Use in a straight or angled position
- Well-balanced ergonomic unit for reliable one-handed operation
- 32 torque settings, 16 on low and 16 on high
- Torque within the range of 1.06 to 38.32 Inch Pounds (.12 – 4.33 Nm)
- Lithium Ion battery short one-hour charge time