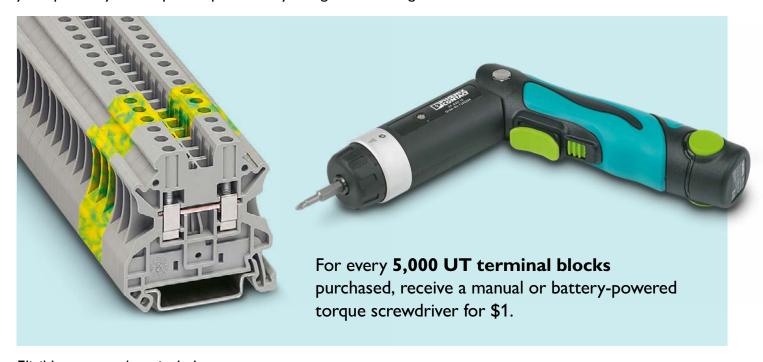

## Buy terminal blocks, get a torque screwdriver for one dollar

Torque screwdrivers from the TOOL fox and Phoenix Contact's terminal blocks with screw connection technology go hand-in-hand. Let Phoenix Contact help you optimize your shop floor productivity and get both at a great deal.

## Eligible part numbers include:

1212224 1212225

1212226

1200295

| COMPANY |       |
|---------|-------|
| CITY    | STATE |

Learn more about our industrial tools at www.phoenixcontact.com/us-TOOLfox.