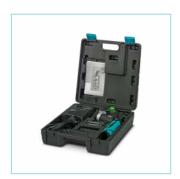

## Buy terminal blocks, get a torque screwdriver for one dollar

Torque screwdrivers from the TOOL fox and Phoenix Contact's terminal blocks with screw connection technology go hand-in-hand. Let Phoenix Contact help you optimize your shop floor productivity and get both at a great deal.