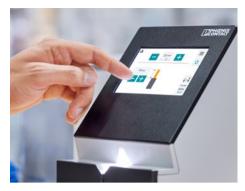

## Optimize your wire preparation with the E.FOX S 10 automatic stripping device

With the E.FOX S 10 electric automatic stripping device, you can process wires with different cross-sections and types of insulation easily and efficiently. The compact automatic stripping device can be integrated into and controlled via worker assistance systems. The touch display makes operation intuitive. Set favorites are linked to a bar code and accessed using a handheld scanner.

#### **Easy operation**

The tilted 5" touch display makes it easier to read and operate the device when seated or standing. The use of icons and the visualization of the stripping parameters facilitates intuitive use. The E.FOX S 10 thus provides impressive time savings right from the outset.