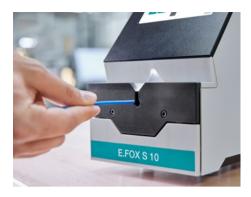

#### Time savings

The short cycle time of 0.3 s and parameter adjustment via electric drives ensure fast stripping processes with repeat accuracy. The insertion area can be accessed from the front and from above and is also illuminated. Wires are thus fed in very quickly and precisely.

#### A wide range of possible applications

Special V-shaped blades that cover the entire cross-section range from 0.08 to 10 mm<sup>2</sup>/28 to 8 AWG offer a wide range of possible applications. Individual requirements are met by using additional flat blades and customer-specific shaped blades. The compact automatic stripping device enables a high degree of flexibility for working in different locations.