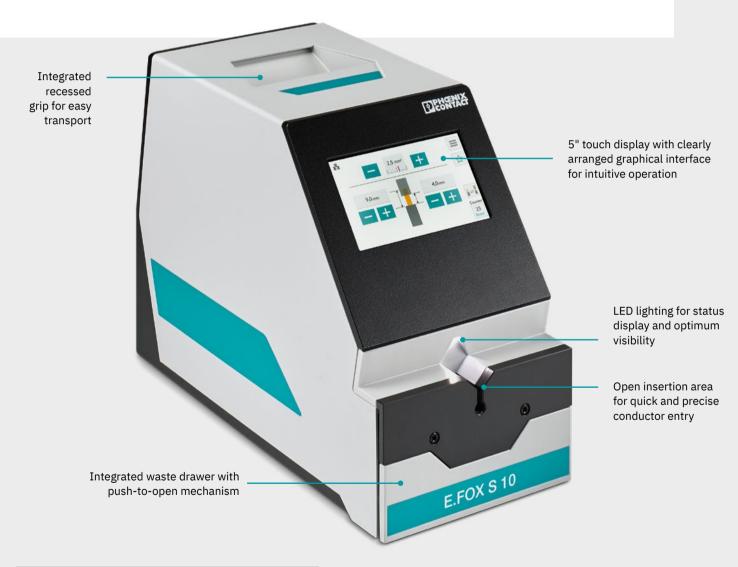

## Optimize your wire preparation with the E.FOX S 10 automatic stripping device

With the E.FOX S 10 electric automatic stripping device, you can process wires with different cross-sections and types of insulation easily and efficiently. The compact automatic stripping device can be integrated into and controlled via worker assistance systems. The touch display makes operation intuitive. Set favorites are linked to a bar code and accessed using a handheld scanner.

#### Time savings

The short cycle time of 0.3 s and parameter adjustment via electric drives ensure fast stripping processes with repeat accuracy. The insertion area can be accessed from the front and from above and is also illuminated. Wires are thus fed in very quickly and precisely.

#### **Easy operation**

The tilted 5" touch display makes it easier to read and operate the device when seated or standing. The use of icons and the visualization of the stripping parameters facilitates intuitive use. The E.FOX S 10 thus provides impressive time savings right from the outset.