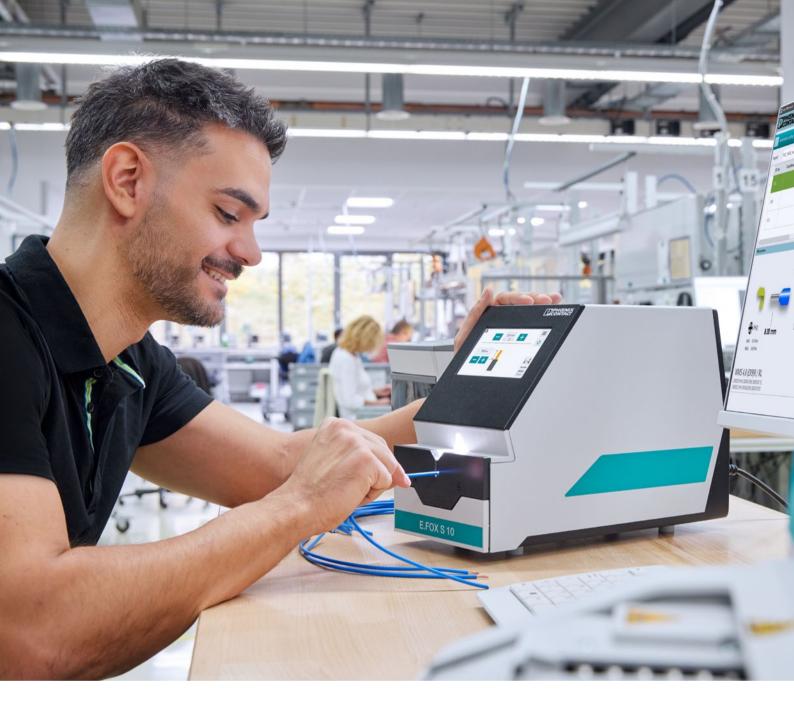

## Optimize your wire preparation with the E.FOX S 10 automatic stripping device

With the E.FOX S 10 electric automatic stripping device, you can process wires with different cross-sections and types of insulation easily and efficiently. The compact automatic stripping device can be integrated into and controlled via worker assistance systems. The touch display makes operation intuitive. Set favorites are linked to a bar code and accessed using a handheld scanner.

#### Time savings

The short cycle time of 0.3 s and parameter adjustment via electric drives ensure fast stripping processes with repeat accuracy. The insertion area can be accessed from the front and from above and is also illuminated. Wires are thus fed in very quickly and precisely.

#### **Easy operation**

The tilted 5" touch display makes it easier to read and operate the device when seated or standing. The use of icons and the visualization of the stripping parameters facilitates intuitive use. The E.FOX S 10 thus provides impressive time savings right from the outset.