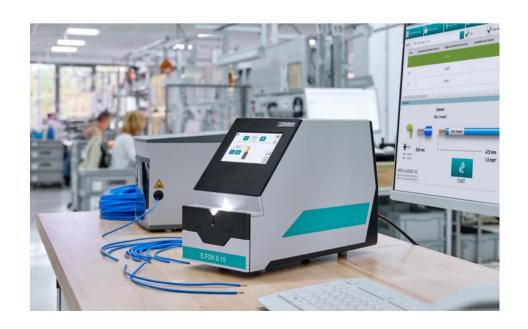

## Optimize your wire preparation with the E.FOX S 10 automatic stripping device

With the E.FOX S 10 electric automatic stripping device, you can process wires with different cross-sections and types of insulation easily and efficiently. The compact automatic stripping device can be integrated into and controlled via worker assistance systems. The touch display makes operation intuitive. Set favorites are linked to a bar code and accessed using a handheld scanner.

#### Time savings

The short cycle time of 0.3 s and parameter adjustment via electric drives ensure fast stripping processes with repeat accuracy. The insertion area can be accessed from the front and from above and is also illuminated. Wires are thus fed in very quickly and precisely.

#### A wide range of possible applications

Special V-shaped blades that cover the entire cross-section range from 0.08 to 10 mm<sup>2</sup>/28 to 8 AWG offer a wide range of possible applications. Individual requirements are met by using additional flat blades and customer-specific shaped blades. The compact automatic stripping device enables a high degree of flexibility for working in different locations.