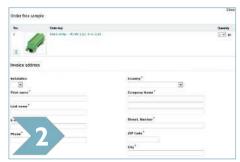

#### Fill in the order form

The order form has only a few input fields for information that we need for successful shipment. Please fill in these fields completely to enable automatic shipment.