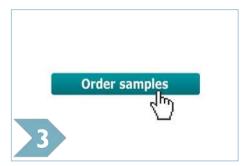

#### Submit your order

When you have completed the required fields, simply submit your order with one click.