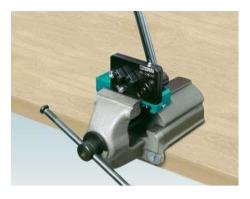

## Flexible securing and safe cutting to length

Quick to secure

The PPS COMPACT profile cutter can be clamped in a vise quickly and easily.

Permanently secured

The PPS COMPACT can be secured permanently to a worktop with screws.