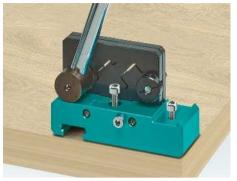

Dimensionally accurate measuring

With the measuring rail, the repeat accuracy for the production of several DIN rails of the same length is assured.

Simple cutting to length

The guide elements ensure stability and secure positioning. The cut-to-length DIN rail is taken directly from the PPS COMPACT.