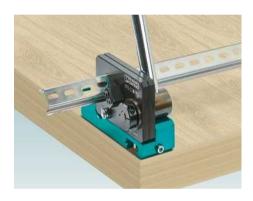

Dimensionally accurate measuring

With the measuring rail, the repeat accuracy for the production of several DIN rails of the same length is assured.

Simple cutting to length

The guide elements ensure stability and secure positioning. The cut-to-length DIN rail is taken directly from the PPS COMPACT.