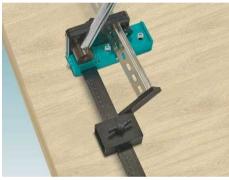

Dimensionally accurate measuring

With the measuring rail, the repeat accuracy for the production of several DIN rails of the same length is assured.

Simple cutting to length

The guide elements ensure stability and secure positioning. The cut-to-length DIN rail is taken directly from the PPS COMPACT.