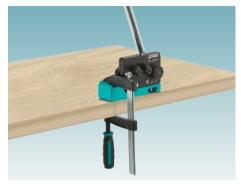

Temporarily secured

The C-clamp enables flexible securing directly on site.

Practical measuring

Using a tape measure, the individual DIN rail lengths can be quickly and easily set, without taking up space.