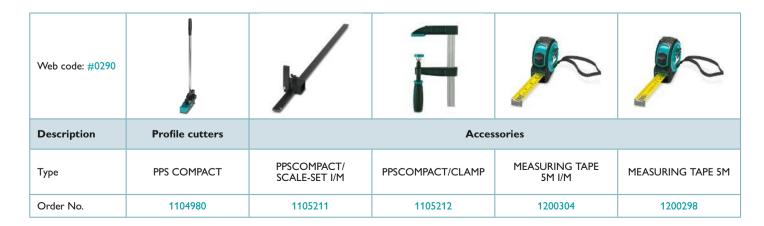

Temporarily secured

The C-clamp enables flexible securing directly on site.

Practical measuring

Using a tape measure, the individual DIN rail lengths can be quickly and easily set, without taking up space.

Dimensionally accurate measuring

With the measuring rail, the repeat accuracy for the production of several DIN rails of the same length is assured.

Simple cutting to length

The guide elements ensure stability and secure positioning. The cut-to-length DIN rail is taken directly from the PPS COMPACT.