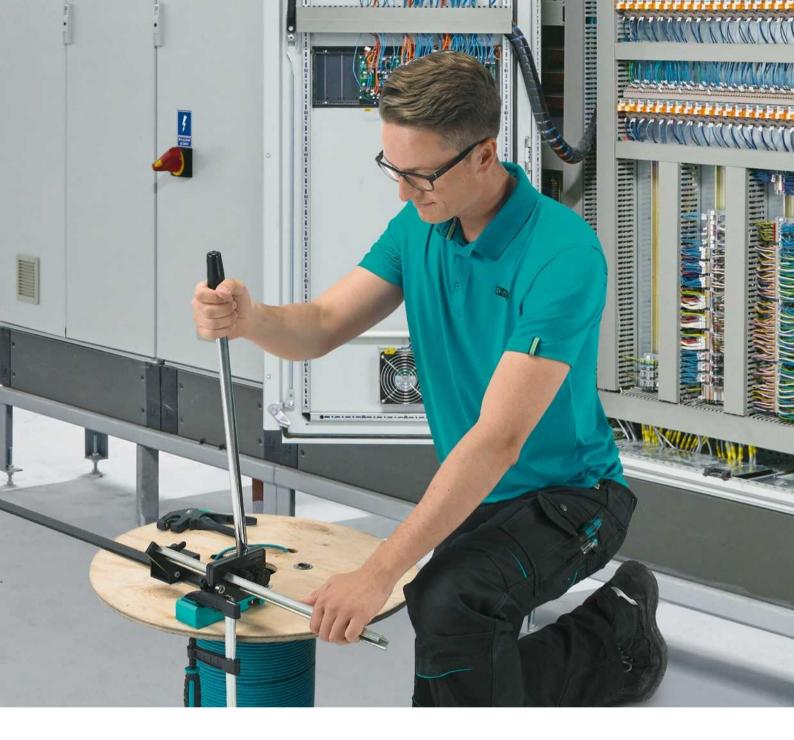

## The compact DIN rail cutter for mobile use

Using the PPS COMPACT DIN rail cutter, you can cut DIN rails to length cleanly, without chips, and without further processing.

The light weight DIN rail cutter is also ideally suited for working on site, thanks to its compact design.

## Flexible securing and safe cutting to length

Quick to secure

The PPS COMPACT profile cutter can be clamped in a vise quickly and easily.

Permanently secured

The PPS COMPACT can be secured permanently to a worktop with screws.

Temporarily secured

The C-clamp enables flexible securing directly on site.

Practical measuring

Using a tape measure, the individual DIN rail lengths can be quickly and easily set, without taking up space.

Dimensionally accurate measuring

With the measuring rail, the repeat accuracy for the production of several DIN rails of the same length is assured.

Simple cutting to length

The guide elements ensure stability and secure positioning. The cut-to-length DIN rail is taken directly from the PPS COMPACT.