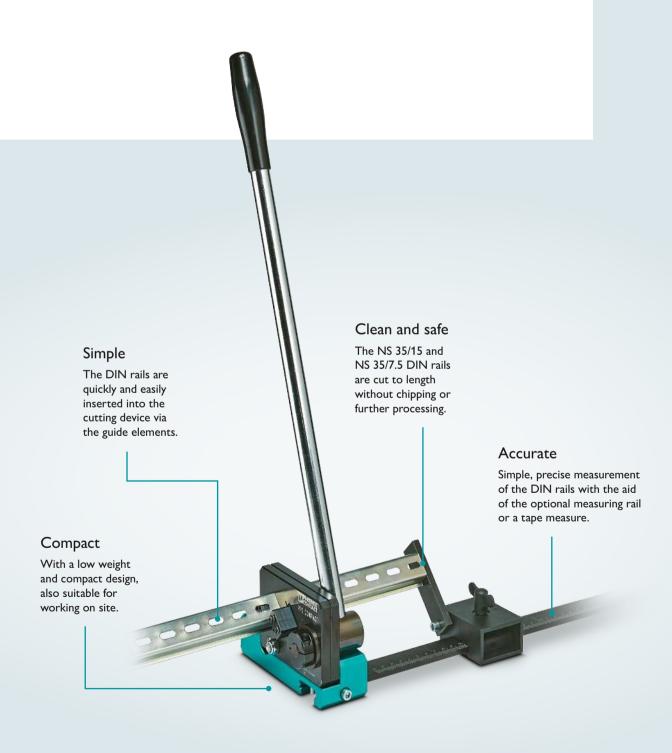

## The compact DIN rail cutter for mobile use

Using the PPS COMPACT DIN rail cutter, you can cut DIN rails to length cleanly, without chips, and without further processing.

The light weight DIN rail cutter is also ideally suited for working on site, thanks to its compact design.

## Flexible securing and safe cutting to length

Quick to secure

The PPS COMPACT profile cutter can be clamped in a vise quickly and easily.

Permanently secured

The PPS COMPACT can be secured permanently to a worktop with screws.

Temporarily secured

The C-clamp enables flexible securing directly on site.

Practical measuring

Using a tape measure, the individual DIN rail lengths can be quickly and easily set, without taking up space.

Dimensionally accurate measuring

With the measuring rail, the repeat accuracy for the production of several DIN rails of the same length is assured.

Simple cutting to length

The guide elements ensure stability and secure positioning. The cut-to-length DIN rail is taken directly from the PPS COMPACT.