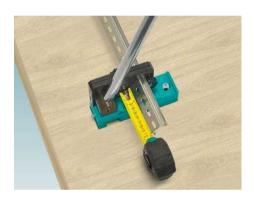

Temporarily secured

The C-clamp enables flexible securing directly on site.

Practical measuring

Using a tape measure, the individual DIN rail lengths can be quickly and easily set, without taking up space.