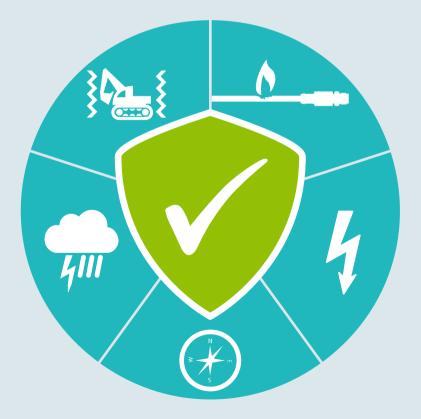

#### Totally reliable

Shock and vibration-resistant shield connection even at the highest mechanical loads in torsion, drag chain or robotics applications.

#### Totally protected

Thanks to the minimal generation of heat and the reliable flow of current in the event of a short circuit, the large-area  $360^{\circ}$  shielding ensures greater safety and reduces the risk of fire.

#### Totally future-proof

Advanced Shielding Technology realizes highspeed data transmission of up to 40 Gbps and also provides secure protection against electromagnetic interferences.

Totally resistant and robust

The robust connectors are resistant to transient overvoltages caused by the switching processes of inductive loads and can even withstand lighting currents of up to 20 kA.