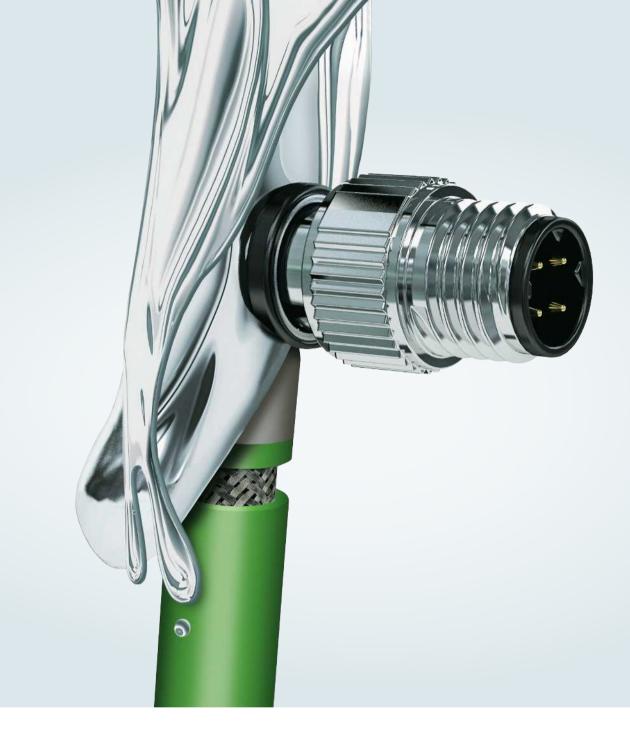

### Totally protected shielding

Advanced Shielding Technology from Phoenix Contact is the innovative shielding concept for sensor/actuator cabling. The large-area, material-bonding 360° shield connection is unique on the market and optimizes the current design of M8 and M12 connectors.

#### Seamless shielding concept

In the automated production process of connectors with Advanced Shielding Technology, the pre- and metal moldings ensure improved shielding performance. The connector is reliably secured to the conductor during an initial plastic overmold process. In the second overmold process with special tin, the seamless connection between the braided shield and plug creates a protected shield connection.

#### Totally protected

Thanks to the minimal generation of heat and the reliable flow of current in the event of a short circuit, the large-area  $360^{\circ}$  shielding ensures greater safety and reduces the risk of fire.