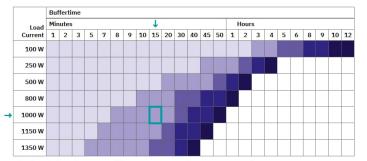

## Buffer times for QUINT HP UPS/1.5 kVA with Pb battery module

Select the battery module for your QUINT HP UPS/1.5 kVA (120/230 V application) here. Example: 1000 W is to be buffered for 15 minutes.

#### →

→ QUINT-HP-UPS/230AC/1.5KVA/PT

→ 2x QUINT-HP-BAT/PB/48DC/7.0AH/PT

The data is based on an ambient temperature of +25°C at start of use.