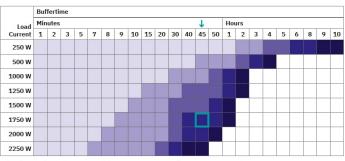

### Buffer times for QUINT HP UPS/2.5 kVA with Pb battery module

-

Select the battery module for your QUINT HP UPS/2.5 kVA (120/230 V application) here. Example: 1750 W is to be buffered for 45 minutes.

# **→**

→ QUINT-HP-UPS/230AC/2.5KVA/PT → 8x QUINT-HP-BAT/PB/48DC/7.0AH/PT

The data is based on an ambient temperature of +25°C at start of use.