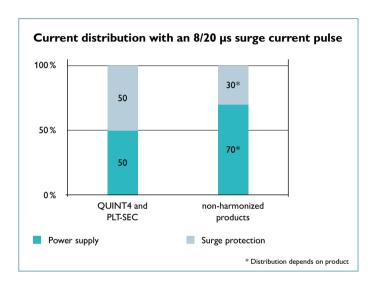

### Higher current carrying capacity

The use of harmonized surge protection components enables symmetrical current distribution when an overvoltage occurs.

Test results inclusive of explanations can be found on our website.

#### Advantages of the symmetrical current distribution

- Up to ten times higher protection
   By using the type 3 PLT-SEC surge protective device, the
   QUINT POWER power supply is ten times better able to withstand surge currents than it would be without this protection.
- Double the service life expectancy
   Thanks to the harmonized combination of the PLT-SEC surge protection and the QUINT POWER power supply, the power supply's life expectancy doubles in comparison to products that are not harmonized with each other.