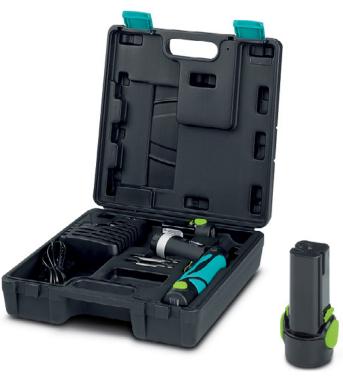

The set comes in a tidy case and includes the battery-powered screwdriver, a charger, and a battery. Purchase the SF ASD 16 set and receive an extra battery for a dollar!

| Description          | Part number |
|----------------------|-------------|
| SF ASD 16 SET        | 1200295     |
| SF ASD 16/ACCU 2,0AH | 1314530     |