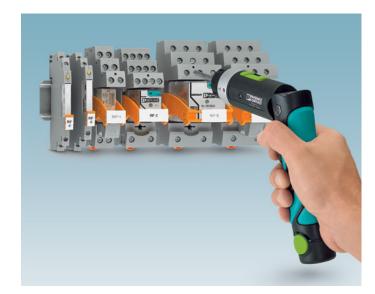

## Purchase the battery-powered torque screwdriver SF ASD 16 SET and receive an extra battery for a dollar!

This versatile screwdriver can be used in a straight or angled position, making it perfect for tight spaces.

The SF ASD 16 is a versatile, battery-powered torque screwdriver that offers a variety of features.

- Use in a straight or angled position
- Well-balanced ergonomic design for reliable one-handed operation
- 32 torque settings, 16 on low and 16 on high
- Torque within the range of 1.06 to 38.32 Inch Pounds (.12 – 4.33 Nm)
- · Lithium-ion battery provides a short one-hour charge time