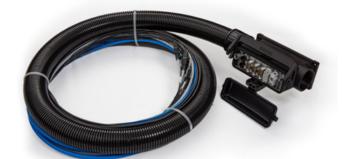

#### Value Add cable solutions

- · Custom wire prep including ferruling, cable lugs, tin dipping, leave slugs on, and custom strip lengths
- Custom packaging
- Custom kitting
- Custom wiring
- Custom marking/labeling
- Use of ANY Phoenix Contact connectors (IFC wireables, COMBICON, DSUB, etc.)
- Cable bundling
- Using cable conduit and cable glands
- Third-party components
- HEAVYCON harnessing

#### **HEAVYCON** solutions

Take advantage of over 70 billion HEAVYCON combinations, simplified into two easy ICS solutions for you