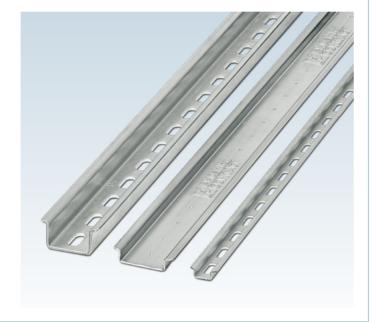

## Custom-cut DIN rail

- DIN rail, cut to millimeter precision
- Specified hole placement for design requirements
- NS/35/15 and NS/35/7,5 perforated or unperforated rail
- Additional options include:
- Rustoleum end dipping
- End caps
- Labeling

#### Custom-cut DIN rail

- DIN rail, cut to millimeter precision
- Specified hole placements
- Options include unperforated, perforated, and raised DIN rail