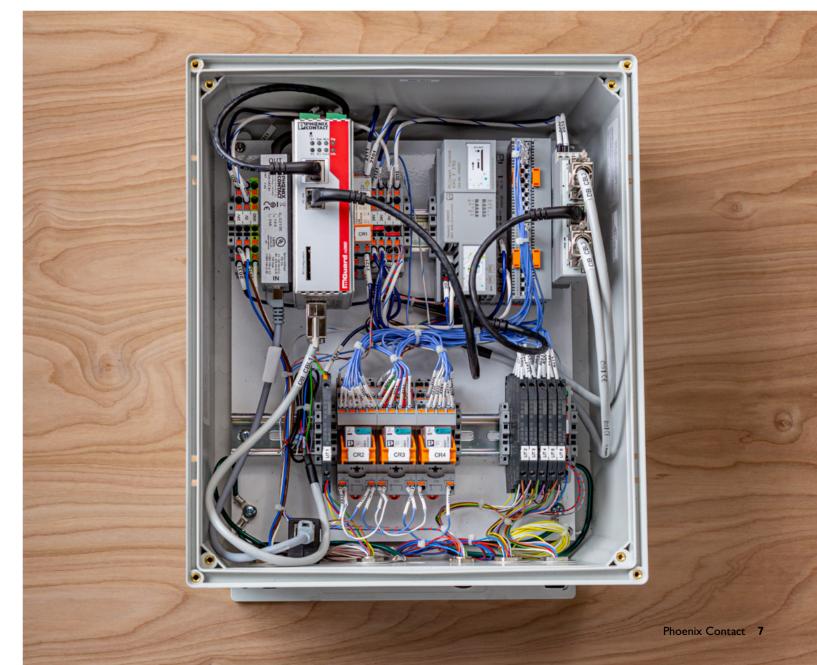

## Custom enclosures, junction boxes, and back panels

- Single part number ordering
- · Reduced assembly time
- Pre-wired for field terminations
- Contains all necessary testing and approvals
- 100% continuity tested
- Higher complexity with Phoenix Contact parts

#### DIN rail assemblies

- Ready-to-install rail assemblies, marked and manufactured to your specifications
- Designed using PROJECT complete planning software
- Single part number ordering
- Hard copy drawings or sketches are accepted
- 100% quality inspected and continuity tested
- Custom packaging is available for simple integration and streamlined ease of use
- Design wired DIN-rail assemblies with both Phoenix Contact and non-Phoenix Contact parts