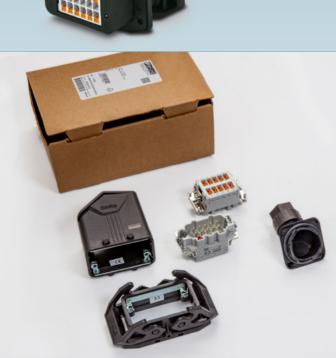

## Custom enclosures, junction boxes, and back panels

- Single part number ordering
- · Reduced assembly time
- Pre-wired for field terminations
- Contains all necessary testing and approvals
- 100% continuity tested
- Higher complexity with Phoenix Contact parts

#### **HEAVYCON** solutions

Take advantage of over 70 billion HEAVYCON combinations, simplified into two easy ICS solutions for you

## **HEAVYCON** partial assemblies

If you require the same connector configuration for series machines or service tasks, let us provide pre-assembled frames and inserts, sleeve housings, glands, and more! We can compile your set so it is easily accessible under one part number.

#### **HEAVYCON** modular assemblies

We can provide a complete plug-and-play modular solution, fully assembled and wired to meet your specifications, all under one part number. With options for both single- or double-ended assemblies, simply mount and wire in the cabinet and your interface is ready to go.

### **HEAVYCON** single-insert assemblies

Take advantage of a complete plug-and-play single-insert solution with one part number that is fully assembled and wired to meet your specifications.

## **HEAVYCON** kitting

If you require the same connector configuration for series machines or service tasks, let us compile your matching set under one simple part number.