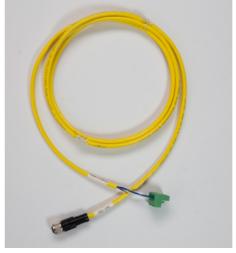

#### Value Add cable solutions

- · Custom wire prep including ferruling, cable lugs, tin dipping, leave slugs on, and custom strip lengths
- Custom packaging
- Custom kitting
- Custom wiring
- Custom marking/labeling
- Use of ANY Phoenix Contact connectors (IFC wireables, COMBICON, DSUB, etc.)
- Cable bundling
- Using cable conduit and cable glands
- Third-party components
- HEAVYCON harnessing