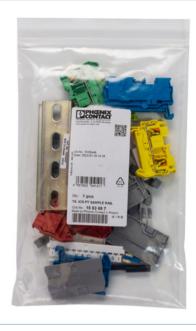

## Kitting

- Inventory/BOM reduction
- Package sizes to meet production requirements
- Reduced supply chain management
- Add logos or part numbers to labels

#### Kitting solution examples

- Autobagging
- Cable ties
- Bundles of DIN rail
- Ferrules
- Bridges