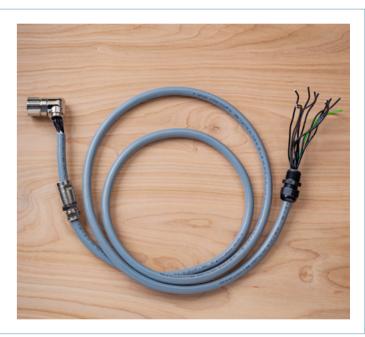

#### Value Add cable solutions

- · Custom wire prep including ferruling, cable lugs, tin dipping, leave slugs on, and custom strip lengths
- Custom packaging
- Custom kitting
- Custom wiring
- Custom marking/labeling
- Use of ANY Phoenix Contact connectors (IFC wireables, COMBICON, DSUB, etc.)
- Cable bundling
- Using cable conduit and cable glands
- Third-party components
- HEAVYCON harnessing