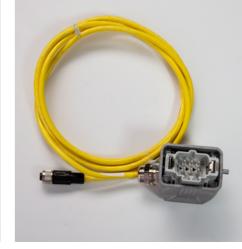

#### Value Add cable solutions

- · Custom wire prep including ferruling, cable lugs, tin dipping, leave slugs on, and custom strip lengths
- Custom packaging
- Custom kitting
- Custom wiring
- Custom marking/labeling
- Use of ANY Phoenix Contact connectors (IFC wireables, COMBICON, DSUB, etc.)
- Cable bundling
- Using cable conduit and cable glands
- Third-party components
- HEAVYCON harnessing