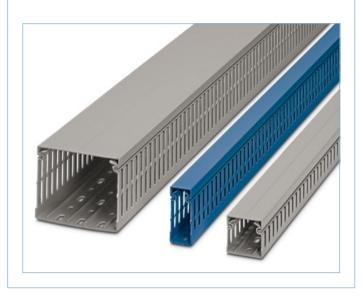

#### Custom-cut wire duct

- Easy cable routing
- · Halogen-free wire ducts
- Custom lengths