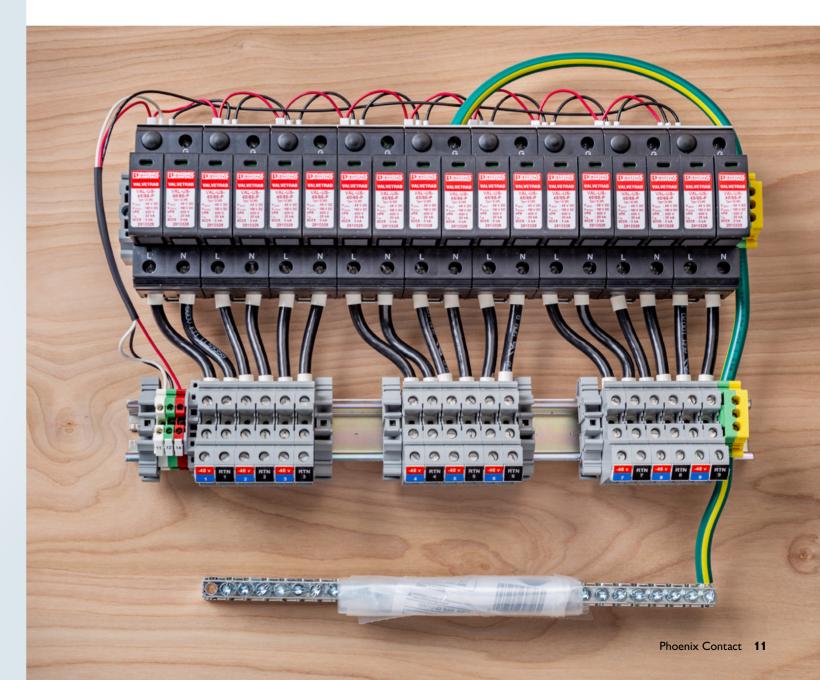

#### Value Add cable solutions

- · Custom wire prep including ferruling, cable lugs, tin dipping, leave slugs on, and custom strip lengths
- Custom packaging
- Custom kitting
- Custom wiring
- Custom marking/labeling
- Use of ANY Phoenix Contact connectors (IFC wireables, COMBICON, DSUB, etc.)
- Cable bundling
- Using cable conduit and cable glands
- Third-party components
- HEAVYCON harnessing

#### DIN rail assemblies

- Ready-to-install rail assemblies, marked and manufactured to your specifications
- Designed using PROJECT complete planning software
- Single part number ordering
- Hard copy drawings or sketches are accepted
- 100% quality inspected and continuity tested
- Custom packaging is available for simple integration and streamlined ease of use
- Design wired DIN-rail assemblies with both Phoenix Contact and non-Phoenix Contact parts