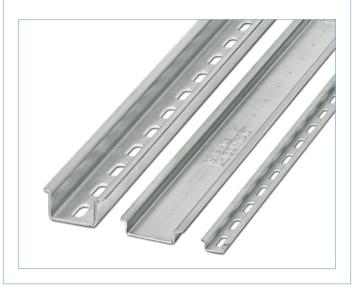

## Custom-cut DIN rail

- DIN rail, cut to millimeter precision
- Specified hole placement for design requirements
- NS/35/15 and NS/35/7,5 perforated or unperforated rail
- Additional options include:
- Rustoleum end dipping
- End caps
- Labeling

#### Custom-cut DIN rail

- DIN rail, cut to millimeter precision
- Specified hole placements
- Options include unperforated, perforated, and raised DIN rail