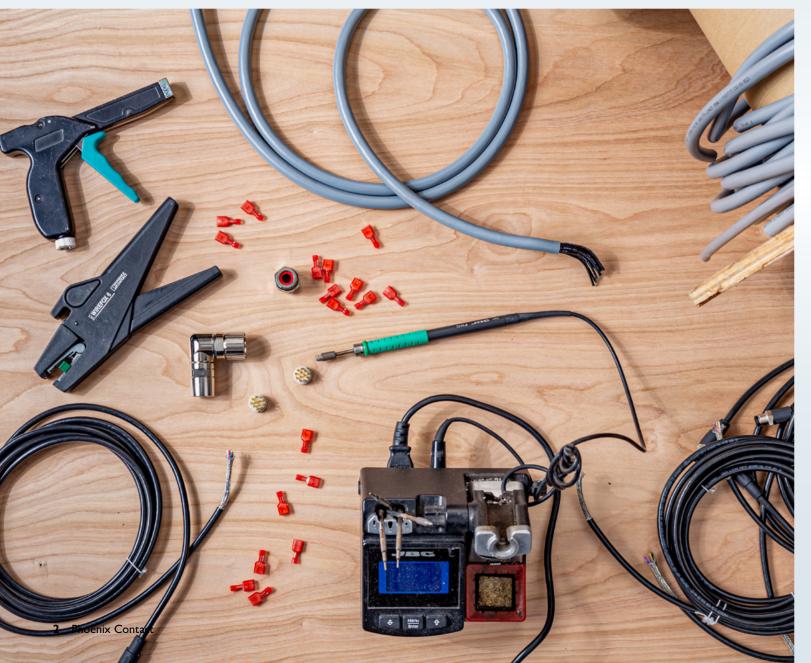

#### Value Add cable solutions

- · Custom wire prep including ferruling, cable lugs, tin dipping, leave slugs on, and custom strip lengths
- Custom packaging
- Custom kitting
- Custom wiring
- Custom marking/labeling
- Use of ANY Phoenix Contact connectors (IFC wireables, COMBICON, DSUB, etc.)
- Cable bundling
- Using cable conduit and cable glands
- Third-party components
- HEAVYCON harnessing

#### DIN rail assemblies

- Ready-to-install rail assemblies, marked and manufactured to your specifications
- Designed using PROJECT complete planning software
- Single part number ordering
- Hard copy drawings or sketches are accepted
- 100% quality inspected and continuity tested
- Custom packaging is available for simple integration and streamlined ease of use
- Design wired DIN-rail assemblies with both Phoenix Contact and non-Phoenix Contact parts